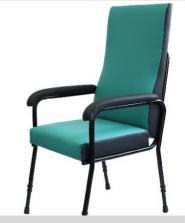

# Acer High Back Chair

### Features that make the Acer unique:

- Seat cushions include:
  - pressure-relieving foam
  - breathable, waterproof upholstery
- Adjustable seat height and depth
- Helps standing
- Enhanced comfort
- Modular design
- Great value
- Rental available

**Comfort & Health** 