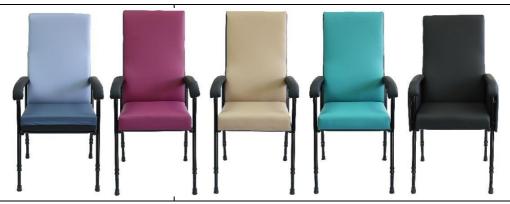

# Acer High Back Chair

### Features that make the Acer unique:

- Seat cushions include:
  - pressure-relieving foam
  - breathable, waterproof upholstery
- Adjustable seat height and depth
- Helps standing
- Enhanced comfort
- Modular design
- Great value
- Rental available

With our new SomaCare Acer we've created an attractive, great value chair with pressure relief, posture management and increased comfort!

Flaine

**Elaine Ferguson** Senior Manager, Fortuna.Bambach

www.fortunamobility.com/acer 020 8805 2020 | info@fortunabambach.com 4 Northgate, Crown Road, Enfield, EN1 1TG